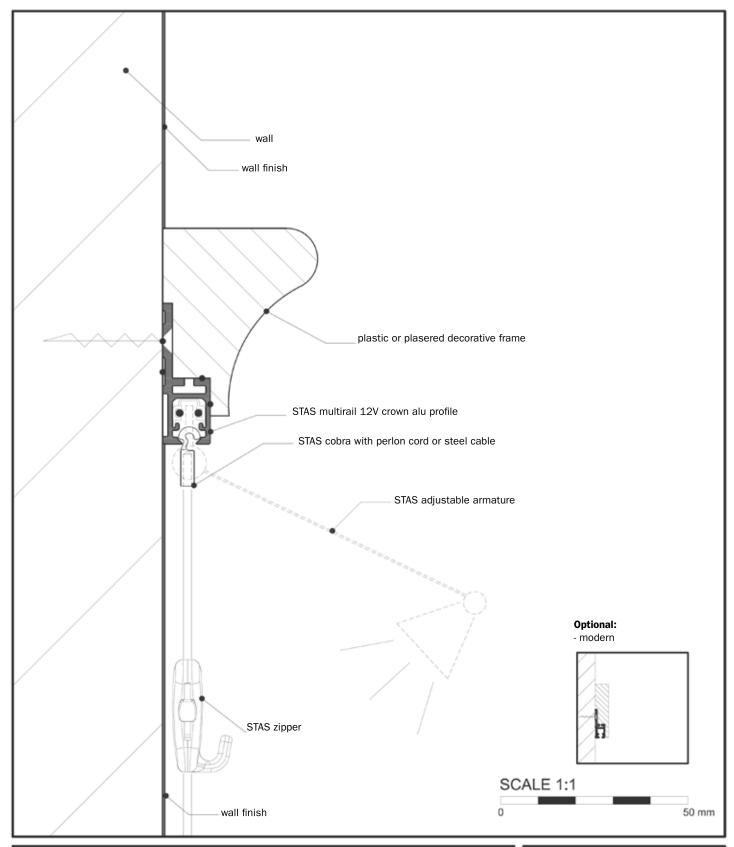

## STAS multirail 12 Volt; CROWN bright picture hanging systems

## features:

- aluminium rail
- 12 Volt system (low-voltage supply)
- dimensions 13 x 38 mm
- capable of carrying loads up to 45 kg per meter

## options:

- hooks and cords are available in various lengths, transparent or steel cable
- standard colour rail; RAL 9016 (white) or natural aluminium. Other colours and finishing on request
- various adjustable armatures available
- STAS picture hanging systems with low-voltage supplies are available for various applications as television, displays or digital photoframes