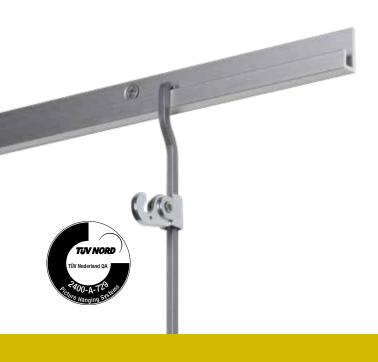

# **STAS j-rail max** heavyweight champion

STAS j-rail max is designed for the heavy objects. The thick-walled aluminium profile is capable of supporting loads of up to 100 kg per linear metre.

What's more, STAS j-rail max is combined with rods instead of cords, which makes alternating and moving heavy works of art on high ceilings a piece of cake. You won't need a ladder, because the rod can be lifted out of the rail from below.

The STAS j-rail max system is also available with theft-delaying security hooks and is often used in art galleries and museums.

#### **STAS** products TÜV certified

STAS strives day after day for products of the highest quality. To guarantee the quality and independence of products, STAS has commissioned TÜV Netherlands for the testing of its products. TÜV Netherlands is an independent and recognized body that assesses the quality of products according to a set standard and has extensive experience in the field of product safety and product inspections. Under the direction of TÜV, a large part of our range of products has been tested for quality and correctness of the specified features. All products where the TÜV logo is shown, have actually been tested by TÜV Netherlands and approved for the capacity that is stated in the features of that product.