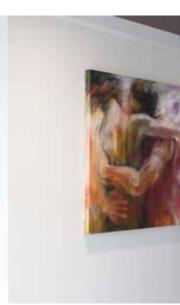

# **STAS j-rail max** heavyweight champion

STAS j-rail max is designed for the heavy objects. The thick-walled aluminium profile is capable of supporting loads of up to 100 kg per linear metre.

What's more, STAS j-rail max is combined with rods instead of cords, which makes alternating and moving heavy works of art on high ceilings a piece of cake. You won't need a ladder, because the rod can be lifted out of the rail from below.

# **STAS** j-rail max hooks and rods

STAS j-rail max works only with rods and matching hooks.