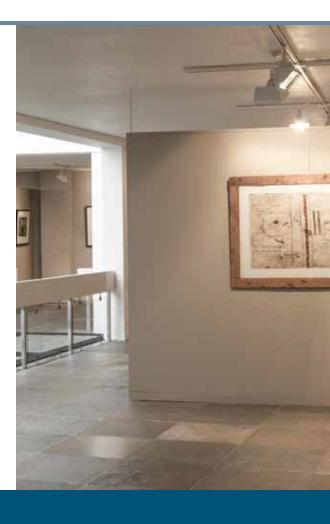

# **STAS j-rail max** heavyweight champion

STAS j-rail max is designed for the heavy objects. The thick-walled aluminium profile is capable of supporting loads of up to 100 kg per linear metre.

What's more, STAS j-rail max is combined with rods instead of cords, which makes alternating and moving heavy works of art on high ceilings a piece of cake. You won't need a ladder, because the rod can be lifted out of the rail from below.

The STAS j-rail max system is also available with theft-delaying security hooks and is often used in art galleries and museums.