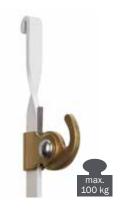

## Hooks

STAS j-rail max hook for rod 4x4 HA40600

STAS j-rail max security hook 4x4 HA40700

STAS j-rail max security set, collar + cap BK10200

STAS j-rail max hook for rod 4x10 HA40500

## **Possible combinations**

j-rail max rod 4x4 + j-rail max (security) hook

j-rail max rod 4x4 + j-rail max (security) hook + security set

j-rail max rod 4x10 + j-rail max hook for rod 4x10