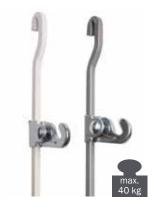

### Rods

STAS j-rail max rod 4x4 white

SM10110 100 cm SM10115 150 cm SM10120 200 cm SM10125 250 cm

STAS j-rail max rod 4x4 alu

SM30110 100 cm SM30115 150 cm SM30120 200 cm SM30125 250 cm

STAS j-rail max rod 4x10 white

SM10210 100 cm SM10215 150 cm SM10220 200 cm SM10225 250 cm