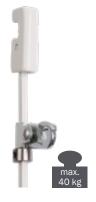

### Rods

STAS j-rail max rod 4x4 white

SM10110 100 cm SM10115 150 cm SM10120 200 cm SM10125 250 cm

STAS j-rail max rod 4x4 alu

SM30110 100 cm SM30115 150 cm SM30120 200 cm SM30125 250 cm

STAS j-rail max rod 4x10 white

SM10210 100 cm SM10215 150 cm SM10220 200 cm SM10225 250 cm