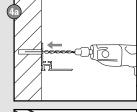

#### www.picturehangingsystems.com

Before installation, read the instructions on page 24.

Ø 0,24 inch 2