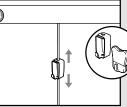

r



STAS quilt hanger





Used standalone:

**STAS** magnetic picture hooks



**STAS** picture rail molding hooks



STAS drop ceiling hooks



STAS cords with loop



**STAS** panel hooks



### Picture hanging hardware:

#### **STAS** plate hangers



**STAS** poster strips



STAS d-ring hanger



**STAS** sawtooth hanger



**STAS** self-adhesive hangers



**STAS** picture frame spacers



**Share STAS** with friends & family...



...and they will receive a 5% discount

Order STAS picture hanging systems easily online! Enter your personal discount code in the checkout at www.picturehangingsystems.com to receive 5% discount!

Personal discount code:

manual7c8Eb





## **STAS MANUALS**



















## **STAS** minirail manual

#### www.picturehangingsystems.com

































# **STAS** cliprail pro manual

#### www.picturehangingsystems.com















# STAS cliprail max manual

#### www.picturehangingsystems.com





















## STAS j-rail max manual

#### www.picturehangingsystems.com



Before installation, read the instructions on page 24.









Ø 0,24 inch 2





































# **STAS** prorail flat manual

#### www.picturehangingsystems.com















## **STAS** multirail 12V manual

www.picturehangingsystems.com



















**STAS** armatures 12V manual



























## **STAS** evoluon







#### www.picturehangingsystems.com

























CLICK!

## **STAS** papergrip

#### www.picturehangingsystems.com



: www.picturehangingsystems.com













# **STAS**