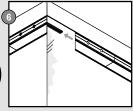

# **STAS** paperrail manual

#### www.picturehangingsystems.com

**STAS** paperrail > wall mounting

Ø 0,24 inch

Ø 0,24 inch

2x