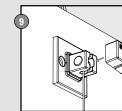

# **STAS** paperrail manual

#### www.picturehangingsystems.com

**STAS** paperrail > wall mounting

Ø 0,24 inch

Ø 0,24 inch

2x