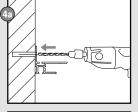

#### IMPORTANT SAFETY INSTRUCTIONS

Instructions for all STAS picture hanging systems pertaining to a risk of injury to persons

- Keep perlon cords and steel cables out of reach of children.
- Indoor use only.
- Do not use in humid areas.
- Do not make adjustments to the system.
- Always choose screws and plugs that are specifically suited for the respective material.