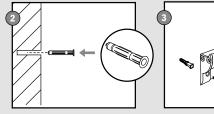

#### www.picturehangingsystems.com

Before installation, read the instructions on page 24.

Ø 0,24 inch 2