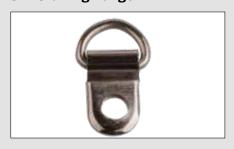

#### **STAS** plate hangers

**STAS** poster strips

STAS d-ring hanger

**STAS** sawtooth hanger

**STAS** self-adhesive hangers

**STAS** picture frame spacers

**Share STAS** with friends & family...

...and they will receive a 5% discount