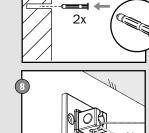

# **STAS** paperrail manual

#### www.picturehangingsystems.com

**STAS** paperrail > wall mounting

Ø 0,24 inch

Ø 0,24 inch

2x