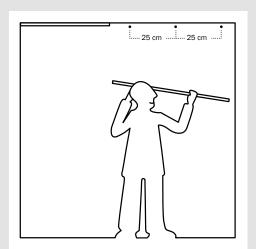

#### www.picturehangingsystems.com

Before installation, read the instructions on page 24.

Ø 0,24 inch 2