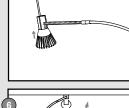

## STAS j-rail max manual

#### www.picturehangingsystems.com

Before installation, read the instructions on page 24.

Ø 0,24 inch 2