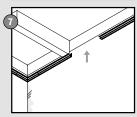

# **STAS** paperrail manual

#### www.picturehangingsystems.com

**STAS** paperrail > wall mounting

Ø 0,24 inch

Ø 0,24 inch

2x