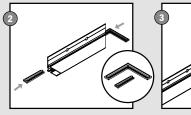

# **STAS** paperrail manual

#### www.picturehangingsystems.com

**STAS** paperrail > wall mounting

Ø 0,24 inch

Ø 0,24 inch

2x