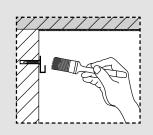

#### www.picturehangingsystems.com

Before installation, read the instructions on page 24.

Ø 0,24 inch 2