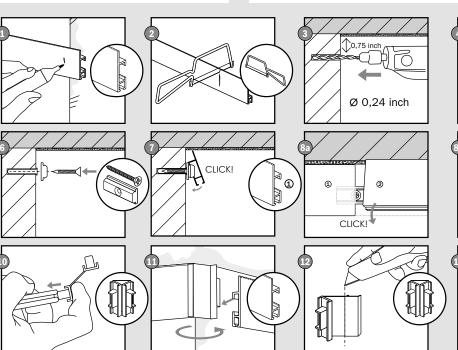

## STAS j-rail max manual

#### www.picturehangingsystems.com

Before installation, read the instructions on page 24.

Ø 0,24 inch 2