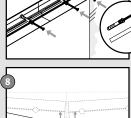

#### www.picturehangingsystems.com

**STAS** paperrail > wall mounting

Ø 0,24 inch

Ø 0,24 inch

2x