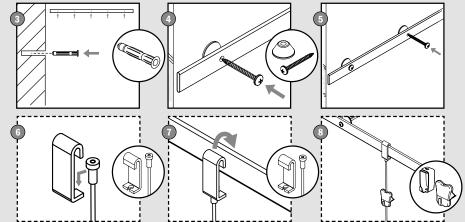

#### www.picturehangingsystems.com

Before installation, read the instructions on page 24.

Ø 0,24 inch 2