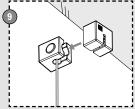

#### www.picturehangingsystems.com

**STAS** paperrail > wall mounting

Ø 0,24 inch

Ø 0,24 inch

2x