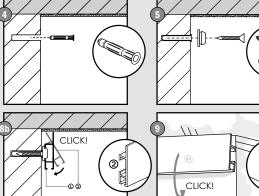

## STAS j-rail max manual

#### www.picturehangingsystems.com

Before installation, read the instructions on page 24.

Ø 0,24 inch 2