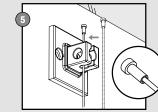

# **STAS** paperrail manual

#### www.picturehangingsystems.com

**STAS** paperrail > wall mounting

Ø 0,24 inch

Ø 0,24 inch

2x