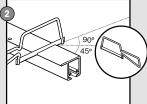

#### www.picturehangingsystems.com

**STAS** paperrail > wall mounting

Ø 0,24 inch

Ø 0,24 inch

2x