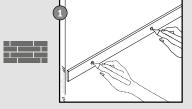

#### www.picturehangingsystems.com

**STAS** paperrail > wall mounting

Ø 0,24 inch

Ø 0,24 inch

2x