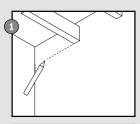

## STAS j-rail max manual

#### www.picturehangingsystems.com

Before installation, read the instructions on page 24.

Ø 0,24 inch 2