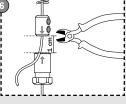

#### IMPORTANT SAFETY INSTRUCTIONS

Instructions for all STAS picture hanging systems pertaining to a risk of injury to persons

- Keep perlon cords and steel cables out of reach of children.
- Indoor use only.
- Do not use in humid areas.
- Do not make adjustments to the system.
- Always choose screws and plugs that are specifically suited for the respective material.