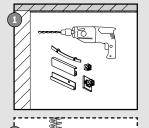

# **Additional STAS products**

Used with STAS picture rail system:

## **STAS** picture hits

**STAS** magnet sets

STAS tunica coat hanger

STAS quilt hanger

Used standalone:

**STAS** magnetic picture hooks

**STAS** picture rail molding hooks

STAS drop ceiling hooks

STAS cords with loop

**STAS** panel hooks

#### **STAS** plate hangers

**STAS** poster strips

STAS d-ring hanger

**STAS** sawtooth hanger

**STAS** self-adhesive hangers

**STAS** picture frame spacers

**Share STAS** with friends & family...

...and they will receive a 5% discount