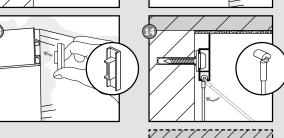

## STAS j-rail max manual

#### www.picturehangingsystems.com

Before installation, read the instructions on page 24.

Ø 0,24 inch 2