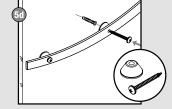

#### www.picturehangingsystems.com

**STAS** paperrail > wall mounting

Ø 0,24 inch

Ø 0,24 inch

2x