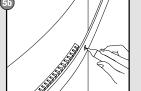

#### www.picturehangingsystems.com

**STAS** paperrail > wall mounting

Ø 0,24 inch

Ø 0,24 inch

2x