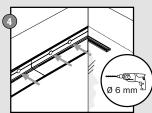

## STAS j-rail max manual

#### www.picturehangingsystems.com

Before installation, read the instructions on page 24.

Ø 0,24 inch 2