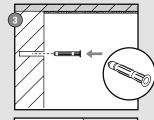

#### www.picturehangingsystems.com

Before installation, read the instructions on page 24.

Ø 0,24 inch 2