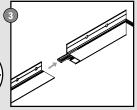

# **STAS** paperrail manual

#### www.picturehangingsystems.com

**STAS** paperrail > wall mounting

Ø 0,24 inch

Ø 0,24 inch

2x