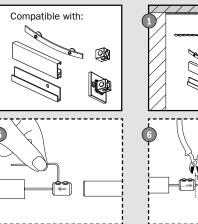

# **Additional STAS products**

Used with STAS picture rail system:

## **STAS** picture hits

**STAS** magnet sets

STAS tunica coat hanger

STAS quilt hanger

Used standalone:

**STAS** magnetic picture hooks

**STAS** picture rail molding hooks

STAS drop ceiling hooks

STAS cords with loop

**STAS** panel hooks

#### **STAS** plate hangers

**STAS** poster strips

STAS d-ring hanger

**STAS** sawtooth hanger

**STAS** self-adhesive hangers

**STAS** picture frame spacers

**Share STAS** with friends & family...

...and they will receive a 5% discount