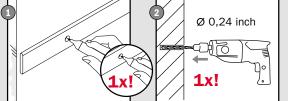

#### www.picturehangingsystems.com

Before installation, read the instructions on page 24.

Ø 0,24 inch 2