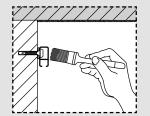

#### www.picturehangingsystems.com

**STAS** paperrail > wall mounting

Ø 0,24 inch

Ø 0,24 inch

2x