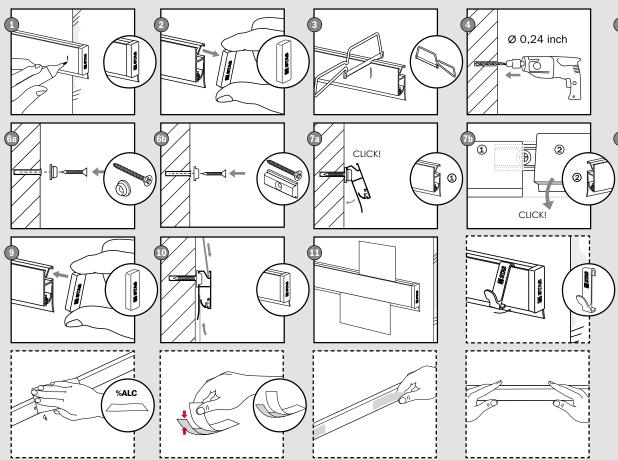

#### www.picturehangingsystems.com

Before installation, read the instructions on page 24.

Ø 0,24 inch 2