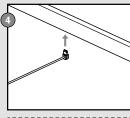

## STAS j-rail max manual

#### www.picturehangingsystems.com

Before installation, read the instructions on page 24.

Ø 0,24 inch 2