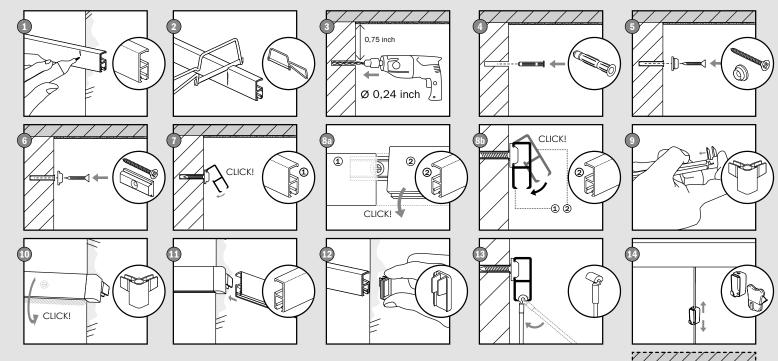

#### www.picturehangingsystems.com

Before installation, read the instructions on page 24.

Ø 0,24 inch 2