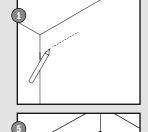

## STAS j-rail max manual

#### www.picturehangingsystems.com

Before installation, read the instructions on page 24.

Ø 0,24 inch 2