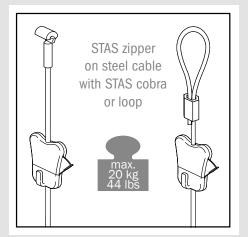

re rail system:

## **STAS** picture hits

**STAS** magnet sets



STAS tunica coat hanger



STAS quilt hanger





Used standalone:

**STAS** magnetic picture hooks



**STAS** picture rail molding hooks



STAS drop ceiling hooks



STAS cords with loop



**STAS** panel hooks



### Picture hanging hardware:

#### **STAS** plate hangers



**STAS** poster strips



STAS d-ring hanger



**STAS** sawtooth hanger



**STAS** self-adhesive hangers



**STAS** picture frame spacers



**Share STAS** with friends & family...



...and they will receive a 5% discount

Order STAS picture hanging systems easily online! Enter your personal discount code in the checkout at www.picturehangingsystems.com to receive 5% discount!

Personal discount code:

manual7c8Eb





## **STAS MANUALS**



















## **STAS** minirail manual

#### www.picturehangingsystems.com

































# **STAS** cliprail pro manual

#### www.picturehangingsystems.com















# STAS cliprail max manual

#### www.picturehangingsystems.com





















## STAS j-rail max manual

#### www.picturehangingsystems.com



Before installation, read the instructions on page 24.









Ø 0,24 inch 2





































# **STAS** prorail flat manual

#### www.picturehangingsystems.com















## **STAS** multirail 12V manual

www.picturehangingsystems.com



















**STAS** armatures 12V manual



























## **STAS** evoluon







#### www.picturehangingsystems.com

























CLICK!

## **STAS** papergrip

####