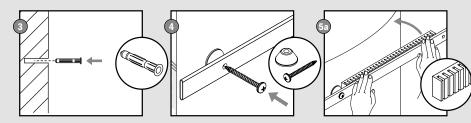

#### www.picturehangingsystems.com

**STAS** paperrail > wall mounting

Ø 0,24 inch

Ø 0,24 inch

2x