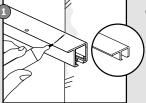

#### www.picturehangingsystems.com

**STAS** paperrail > wall mounting

Ø 0,24 inch

Ø 0,24 inch

2x