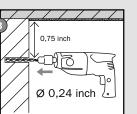

#### www.picturehangingsystems.com

Before installation, read the instructions on page 24.

Ø 0,24 inch 2

#### www.picturehangingsystems.com

**STAS** paperrail > wall mounting

Ø 0,24 inch

Ø 0,24 inch

2x