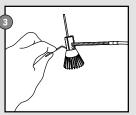

## STAS j-rail max manual

#### www.picturehangingsystems.com

Before installation, read the instructions on page 24.

Ø 0,24 inch 2