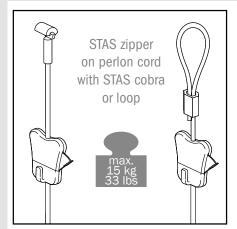

ture rail system:

## **STAS** picture hits

**STAS** magnet sets



STAS tunica coat hanger



STAS quilt hanger





Used standalone:

**STAS** magnetic picture hooks



**STAS** picture rail molding hooks



STAS drop ceiling hooks



STAS cords with loop



**STAS** panel hooks



### Picture hanging hardware:

#### **STAS** plate hangers



**STAS** poster strips



STAS d-ring hanger



**STAS** sawtooth hanger



**STAS** self-adhesive hangers



**STAS** picture frame spacers



**Share STAS** with friends & family...



...and they will receive a 5% discount

Order STAS picture hanging systems easily online! Enter your personal discount code in the checkout at www.picturehangingsystems.com to receive 5% discount!

Personal discount code:

manual7c8Eb





## **STAS MANUALS**



















## **STAS** minirail manual

#### www.picturehangingsystems.com

































# **STAS** cliprail pro manual

#### www.picturehangingsystems.com















# STAS cliprail max manual

#### www.picturehangingsystems.com





















## STAS j-rail max manual

#### www.picturehangingsystems.com



Before installation, read the instructions on page 24.









Ø 0,24 inch 2





































# **STAS** prorail flat manual

#### www.picturehangingsystems.com















## **STAS** multirail 12V manual

www.picturehangingsystems.com



















**STAS** armatures 12V manual



























## **STAS** evoluon







#### www.picturehangingsystems.com

























CLICK!

## **STAS** papergrip

###