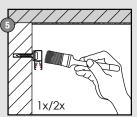

#### www.picturehangingsystems.com

**STAS** paperrail > wall mounting

Ø 0,24 inch

Ø 0,24 inch

2x