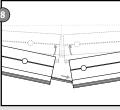

# **STAS** paperrail manual

#### www.picturehangingsystems.com

**STAS** paperrail > wall mounting

Ø 0,24 inch

Ø 0,24 inch

2x