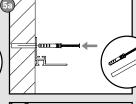

#### www.picturehangingsystems.com

**STAS** paperrail > wall mounting

Ø 0,24 inch

Ø 0,24 inch

2x