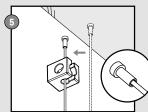

#### www.picturehangingsystems.com

**STAS** paperrail > wall mounting

Ø 0,24 inch

Ø 0,24 inch

2x