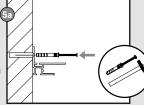

#### IMPORTANT SAFETY INSTRUCTIONS

Instructions for all STAS picture hanging systems pertaining to a risk of injury to persons

- Keep perlon cords and steel cables out of reach of children.
- Indoor use only.
- Do not use in humid areas.
- Do not make adjustments to the system.
- Always choose screws and plugs that are specifically suited for the respective material.

#### Disclaimer

This manual has been put together with great care. Nevertheless, the manual may still contain type-setting and/or printing errors. Obviously, STAS accepts no liability for errors of this nature. In conjunction with its policy of continual product improvement, STAS reserves the right to implement changes to the range, models, colours, etc. as and when circumstances make this necessary. Correct installation of STAS hanging systems is of essential importance. The installer must assess the strength of the walls or ceilings in the locations where the hanging systems are to be fitted, and the expected loads, and take account of and observe all relevant local regulations and legislation. If necessary, the installer must use fasteners that are more suitable for the task. The installer always has final responsibility for correct fitting, assessment of the walls or ceilings and the choice of fasteners. Maximum weights are indicated in the catalogue. STAS refuses all liability for improper use (including but not limited to not following the Safety Instructions) or when the products are subjected to a higher load than that advised. STAS also refuses liability for direct, indirect or consequential damage arising from attachment to structures of insufficient strength, combination with systems other than STAS picture hanging systems or unauthorised combinations of STAS picture hanging systems.

#### Important note regarding warranty and liability

Products of STAS must be installed and used only in strict accordance with the latest version of the STAS picture hanging systems installation guide. It is the responsibility of the installer to select the correct fasteners for the particular installation.