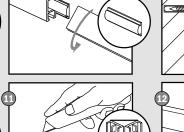

# **STAS** paperrail manual

#### www.picturehangingsystems.com

**STAS** paperrail > wall mounting

Ø 0,24 inch

Ø 0,24 inch

2x