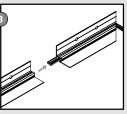

## STAS j-rail max manual

#### www.picturehangingsystems.com

Before installation, read the instructions on page 24.

Ø 0,24 inch 2