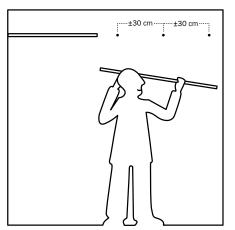

#### www.picturehangingsystems.com

Before installation, read the instructions on page 24.

Ø 0,24 inch 2