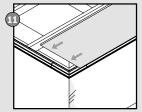

# **STAS** paperrail manual

#### www.picturehangingsystems.com

**STAS** paperrail > wall mounting

Ø 0,24 inch

Ø 0,24 inch

2x