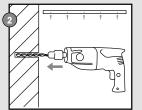

#### www.picturehangingsystems.com

**STAS** paperrail > wall mounting

Ø 0,24 inch

Ø 0,24 inch

2x