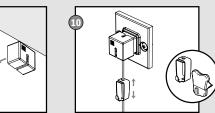

# **STAS** paperrail manual

#### www.picturehangingsystems.com

**STAS** paperrail > wall mounting

Ø 0,24 inch

Ø 0,24 inch

2x