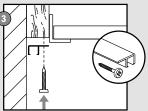

#### www.picturehangingsystems.com

**STAS** paperrail > wall mounting

Ø 0,24 inch

Ø 0,24 inch

2x