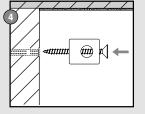

#### www.picturehangingsystems.com

**STAS** paperrail > wall mounting

Ø 0,24 inch

Ø 0,24 inch

2x