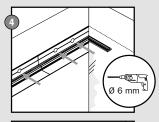

## STAS j-rail max manual

#### www.picturehangingsystems.com

Before installation, read the instructions on page 24.

Ø 0,24 inch 2