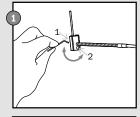

## STAS j-rail max manual

#### www.picturehangingsystems.com

Before installation, read the instructions on page 24.

Ø 0,24 inch 2