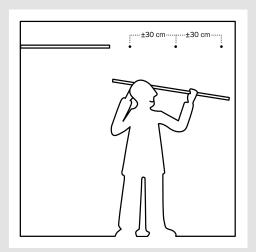

#### www.picturehangingsystems.com

Before installation, read the instructions on page 24.

Ø 0,24 inch 2