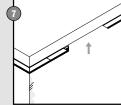

# **STAS** paperrail manual

#### www.picturehangingsystems.com

**STAS** paperrail > wall mounting

Ø 0,24 inch

Ø 0,24 inch

2x