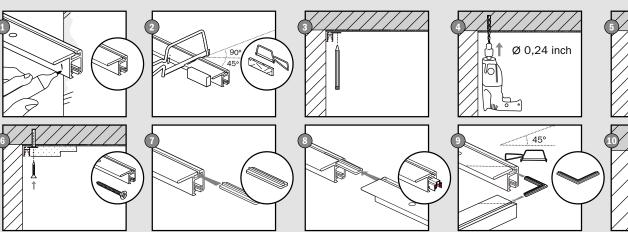

#### www.picturehangingsystems.com

**STAS** paperrail > wall mounting

Ø 0,24 inch

Ø 0,24 inch

2x