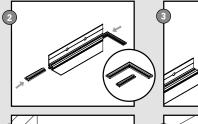

## STAS j-rail max manual

#### www.picturehangingsystems.com

Before installation, read the instructions on page 24.

Ø 0,24 inch 2