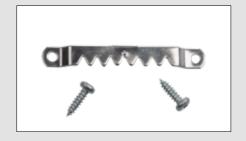

#### **STAS** plate hangers

**STAS** poster strips

STAS d-ring hanger

**STAS** sawtooth hanger

**STAS** self-adhesive hangers

**STAS** picture frame spacers

**Share STAS** with friends & family...

...and they will receive a 5% discount