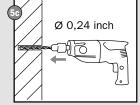

#### www.picturehangingsystems.com

Before installation, read the instructions on page 24.

Ø 0,24 inch 2