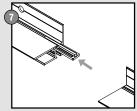

## STAS j-rail max manual

#### www.picturehangingsystems.com

Before installation, read the instructions on page 24.

Ø 0,24 inch 2