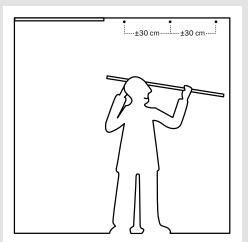

#### www.picturehangingsystems.com

Before installation, read the instructions on page 24.

Ø 0,24 inch 2