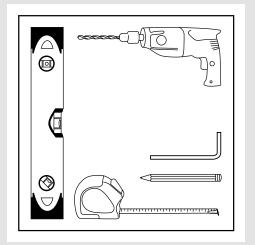

#### www.picturehangingsystems.com

Before installation, read the instructions on page 24.

Ø 0,24 inch 2